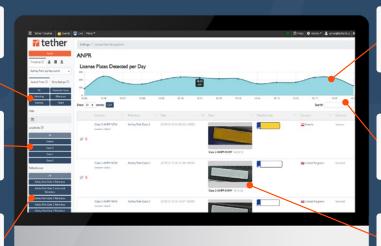

**Tether's ANPR solution** is compatible with the most widely used ANPR devices such as Hikvision and Dahua. You simply need a Tetherbox on site. The Tetherbox connects to the ANPR camera (along with your other cameras) and makes it easy to collect and manage license plate information in a safe, secure and compliant manner.

# **Applications include:**

- Police & security
- Parking management
- ¶ Toll roads
- Traffic management
- # Access control

Look at all locations, or just relevant ones

Filter for business hours, night, etc. Or for a specific time.

Filter for business hours, night, etc. Or for a specific time.

Track traffic distribution for all cars, or a specific one.

Filter for specific license plate to see frequency of visits.

Click to see footage associated with event.